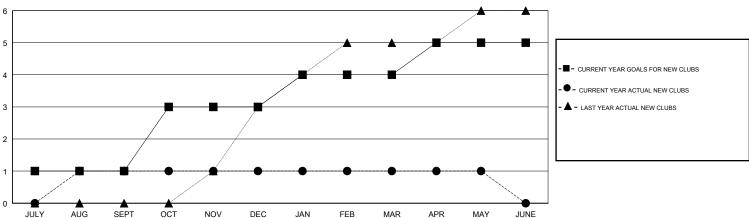

## LOCATION INDIA

| Clubs                 |               |           |               | Members               |                           |                         |                                              |
|-----------------------|---------------|-----------|---------------|-----------------------|---------------------------|-------------------------|----------------------------------------------|
| RESULTS FOR 2018-2019 |               |           |               | RESULTS FOR 2018-2019 |                           |                         |                                              |
| QUARTER               | NEW CLUB GOAL | NEW CLUBS | DROPPED CLUBS | QUARTER               | MEMBER GROWTH NET<br>GOAL | MEMBER GROWTH<br>ACTUAL | DROPPED MEMBERS ACTUAL (including transfers) |
| JULY/AUG/SEPT         | 1             | 1         | 0             | JULY/AUG/SEPT         | 100                       | 116                     | 15                                           |
| OCT/NOV/DEC           | 2             | 0         | 0             | OCT/NOV/DEC           | 95                        | 51                      | 49                                           |
| JAN/FEB/MAR           | 1             | 0         | 0             | JAN/FEB/MAR           | 70                        | 15                      | 10                                           |
| APR/MAY/JUNE          | 1             | 0         | 0             | APR/MAY/JUNE          | -5                        | 20                      | 30                                           |

## GOALS AND ACTUAL NEW CLUBS CUMULATIVE