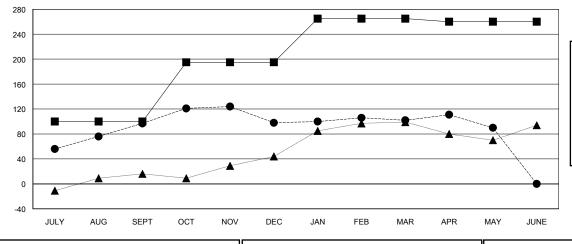

## LOCATION INDIA

| Clubs                 |               |           |               | Members               |                           |                         |                                              |
|-----------------------|---------------|-----------|---------------|-----------------------|---------------------------|-------------------------|----------------------------------------------|
| RESULTS FOR 2018-2019 |               |           |               | RESULTS FOR 2018-2019 |                           |                         |                                              |
| QUARTER               | NEW CLUB GOAL | NEW CLUBS | DROPPED CLUBS | QUARTER               | MEMBER GROWTH NET<br>GOAL | MEMBER GROWTH<br>ACTUAL | DROPPED MEMBERS ACTUAL (including transfers) |
| JULY/AUG/SEPT         | 1             | 1         | 0             | JULY/AUG/SEPT         | 100                       | 116                     | 15                                           |
| OCT/NOV/DEC           | 2             | 0         | 0             | OCT/NOV/DEC           | 95                        | 51                      | 49                                           |
| JAN/FEB/MAR           | 1             | 0         | 0             | JAN/FEB/MAR           | 70                        | 15                      | 10                                           |
| APR/MAY/JUNE          | 1             | 0         | 0             | APR/MAY/JUNE          | -5                        | 20                      | 30                                           |

## GOALS AND ACTUAL MEMBERS CUMULATIVE

| -■- MEMBER GROWTH NET GOAL        |  |
|-----------------------------------|--|
| - ● - MEMBER GROWTH ACTUAL        |  |
| - ▲ - LAST YEAR MEMBERSHIP ACTUAL |  |
|                                   |  |
|                                   |  |
|                                   |  |